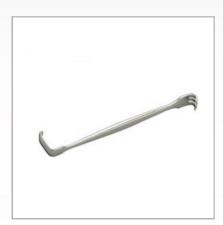

#### Retractors & Elevators:

**Bone Lever Sharretted** 

**Bristow Elevator** 

Bone Spike

**Catpaw Retractor** 