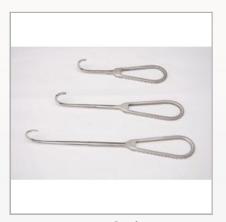

#### Bone Holding Forceps:

**Self Centering Forcep** 

Reduction Forcep Sharreted With Ratchet Lock

Reduction Forceps - Pointed

Patella Holding Forcep Four Prong