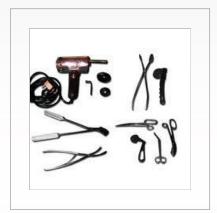

#### **Plaster Cutting Instruments:**

Plaster Bender

**Plaster Saw** 

Plaster Cutting Saw Electrical Big

**Plaster Scissor** 