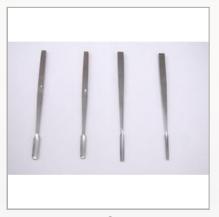

#### **Basic Instrument:**

Drill Sleeve for 2.5mm

Drill & Tap Sleeve 3.5mm x 2.5mm

Drill Sleeve for 3.5mm

Escentric Centric Drill Sleeve for 4.5 mm