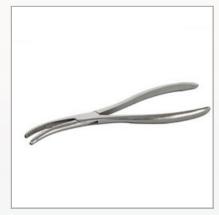

#### Wiring Instruments:

Giglee Saw Wire SPL

Kwire Drill With Three Collets

K Wire Bender

Kwire Tightner With Two Pegs